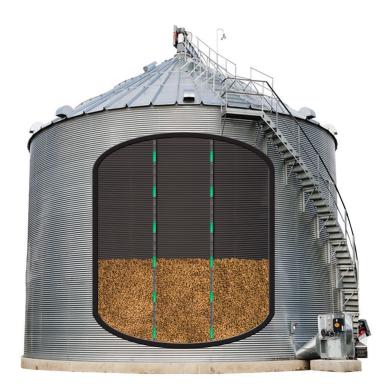

# Designed to Deliver Simplicity

Easy on-site access without an internet connection. While at your bin site, get live temperature and moisture readings using the IntelliFarms<sup>™</sup> Bluetooth<sup>®</sup> app on your smartphone. The data is shown in easy-to-read tables, helping you decide when to run the fans and heaters to keep your grain in condition. Read up to eight cables per bin and sync multiple bins with AGI BinCheck<sup>®</sup> on the app.

#### Zero-Entry Grain Bin Monitoring

Never compromise safety with AGI BinCheck. The easy to use system keeps your grain in condition while keeping you out of your bin by managing the moisture and temperature changes that create bridges, grain walls and spoilage.