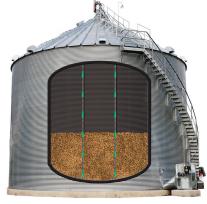

AGI BinManager dries and cools to your targets with precision. It measures moisture and temperature throughout the bin and analyzes the data against the conditions of outside air and air in the plenum. Based on the data captured, the system runs only when productive air is present - saving on runtime expenses and conditioning rice to capture premiums.

## Minimize loss & energy costs

Over-drying and spoilage in your bin can eat away at your bottom line. On top of that, high energy bills from inefficient running of fans adds to the expense. AGI BinManager's controlled natural air drying technology dries rice to targeted moisture content with precision, and only calls for the bin's fans and heaters to run when productive air is present.