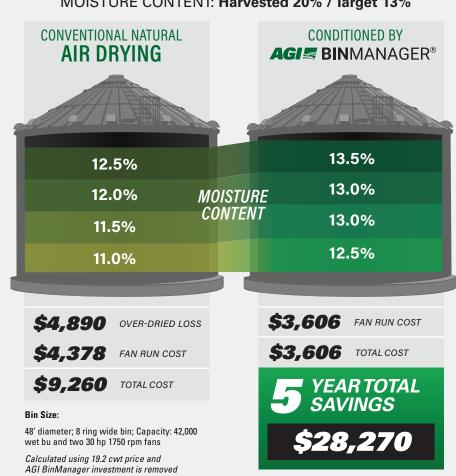

# **CASE STUDY: MEDIUM GRAIN RICE**

MOISTURE CONTENT: Harvested 20% / Target 13%

from profit to form ROI.