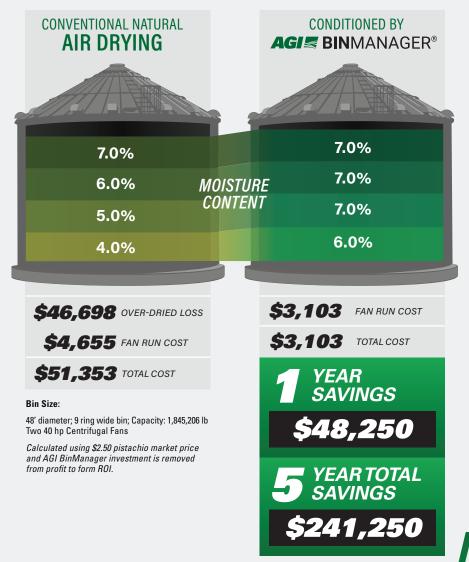

#### **CASE STUDY:** PISTACHIOS

#### MOISTURE CONTENT: Preliminary drying: 10%/Target 7%