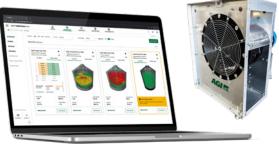

AGI BinManager dries and cools to your targets with precision. It measures moisture and temperature throughout the bin and analyzes the data against the conditions of outside air and air in the plenum. Based on the data captured, the system runs only when productive air is present - saving on runtime expenses and conditioning barley to capture premiums.

### Minimize loss & energy costs

Over-drying and spoilage in your bin can eat away at your bottom line. On top of that, high energy bills from inefficient running of fans adds to the expense. AGI BinManager's controlled natural air drying technology dries barley to targeted moisture content with precision, and only calls for the bin's fans and heaters to run when productive air is present.