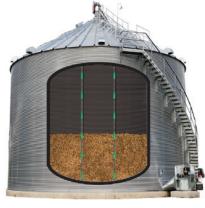

## WITH CONDITIONED BARLEY

Increase profits with well-conditioned barley that meets precise moisture targets. Ensure your barley is always delivered in peak condition.

It's not enough to just fill your grain bins; you invest too much in your barley to run the risk of over-drying or spoilage. AGI BinManager is the industry-leading grain bin management solution to preserve and condition your investment until you are ready to sell.

AGI BinManager dries and cools to your targets with precision. It measures moisture and temperature throughout the bin and analyzes the data against the conditions of outside air and air in the plenum. Based on the data captured, the system runs only when productive air is present - saving on runtime expenses and conditioning barley to capture premiums.

### Minimize loss & energy costs

Over-drying and spoilage in your bin can eat away at your bottom line. On top of that, high energy bills from inefficient running of fans adds to the expense. AGI BinManager's controlled natural air drying technology dries barley to targeted moisture content with precision, and only calls for the bin's fans and heaters to run when productive air is present.