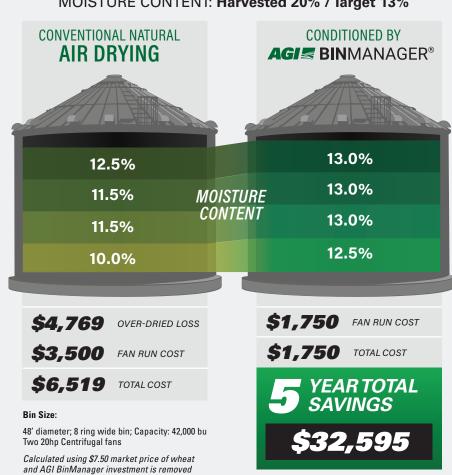

### Minimize loss & energy costs

Over-drying and spoilage in your bin can eat away at your bottom line. On top of that, high energy bills from inefficient running of fans adds to the expense. AGI BinManager's controlled natural air drying technology dries barley to targeted moisture content with precision, and only calls for the bin's fans and heaters to run when productive air is present.

## CASE STUDY: BARLEY

MOISTURE CONTENT: Harvested 20% / Target 13%

from profit to form ROI